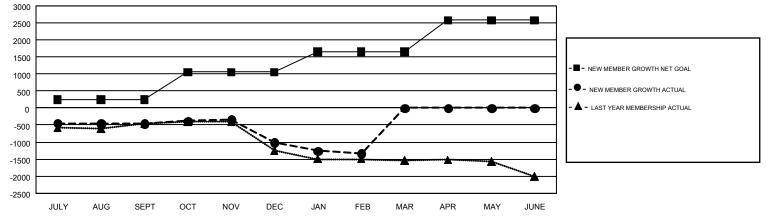

## GMT: HAL GRIFFIN

REPORT DOES NOT INCLUDE CLUBS IN UNDISTRICTED AREAS.

| Clubs                 |               |           |               | Members               |                                                                |                                                              |                                                    |  |
|-----------------------|---------------|-----------|---------------|-----------------------|----------------------------------------------------------------|--------------------------------------------------------------|----------------------------------------------------|--|
| RESULTS FOR 2016-2017 |               |           |               | RESULTS FOR 2016-2017 |                                                                |                                                              |                                                    |  |
| QUARTER               | NEW CLUB GOAL | NEW CLUBS | DROPPED CLUBS | QUARTER               | NEW MEMBER GROWTH<br>NET GOAL (not reinstated<br>or transfers) | NEW MEMBER<br>GROWTH ACTUAL (not<br>reinstated or transfers) | DROPPED<br>MEMBERS ACTUAL<br>(including transfers) |  |
| JULY/AUG/SEPT         | 15            | 5         | 17            | JULY/AUG/SEPT         | 249                                                            | 1,470                                                        | 1,926                                              |  |
| OCT/NOV/DEC           | 19            | 8         | 21            | OCT/NOV/DEC           | 810                                                            | 1,282                                                        | 1,837                                              |  |
| JAN/FEB/MAR           | 17            | 5         | 4             | JAN/FEB/MAR           | 595                                                            | 1,030                                                        | 1,350                                              |  |
| APR/MAY/JUNE          | 21            | 0         | 0             | APR/MAY/JUNE          | 928                                                            | 0                                                            | 0                                                  |  |