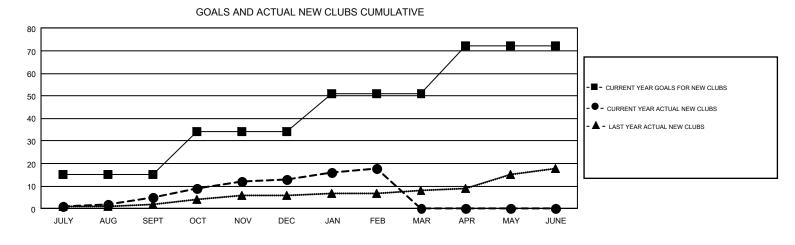

## GMT: HAL GRIFFIN

REPORT DOES NOT INCLUDE CLUBS IN UNDISTRICTED AREAS.

| Clubs                 |               |           |               | Members               |                                                                |                                                              |                                                    |  |
|-----------------------|---------------|-----------|---------------|-----------------------|----------------------------------------------------------------|--------------------------------------------------------------|----------------------------------------------------|--|
| RESULTS FOR 2016-2017 |               |           |               | RESULTS FOR 2016-2017 |                                                                |                                                              |                                                    |  |
| QUARTER               | NEW CLUB GOAL | NEW CLUBS | DROPPED CLUBS | QUARTER               | NEW MEMBER GROWTH<br>NET GOAL (not reinstated<br>or transfers) | NEW MEMBER<br>GROWTH ACTUAL (not<br>reinstated or transfers) | DROPPED<br>MEMBERS ACTUAL<br>(including transfers) |  |
| JULY/AUG/SEPT         | 15            | 5         | 17            | JULY/AUG/SEPT         | 249                                                            | 1,470                                                        | 1,926                                              |  |
| OCT/NOV/DEC           | 19            | 8         | 21            | OCT/NOV/DEC           | 810                                                            | 1,282                                                        | 1,837                                              |  |
| JAN/FEB/MAR           | 17            | 5         | 4             | JAN/FEB/MAR           | 595                                                            | 1,030                                                        | 1,350                                              |  |
| APR/MAY/JUNE          | 21            | 0         | 0             | APR/MAY/JUNE          | 928                                                            | 0                                                            | 0                                                  |  |